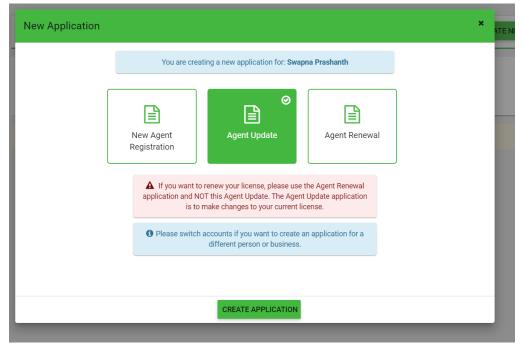

### **New Application**

Choose the application type you'd like to create. Be sure to verify that you are working in the proper account by verifying the information in the blue box. Click Create Application to start the application.

| New Application | ו                         |                                                                            |               | × |
|-----------------|---------------------------|----------------------------------------------------------------------------|---------------|---|
|                 | New Agent<br>Registration | g a new application for: Sw<br>Legant Update<br>witch accounts if you want | Agent Renewal |   |
|                 |                           | CREATE APPLICATIO                                                          | <b>DN</b>     |   |

### Create a New Agent Application

To start a new application, click the Create New Application button in the center of the screen:

| New Applicatio | n                         |                                    |                 | × |
|----------------|---------------------------|------------------------------------|-----------------|---|
|                | You are creatin           | g a new application for: <b>Sw</b> | /apna Prashanth | ^ |
|                | New Agent<br>Registration | Agent Update                       | Agent Renewal   | Į |
|                | <b>1</b> Please s         | witch accounts if you want         | t to create an  | - |
|                |                           | CREATE APPLICATIO                  | И               |   |