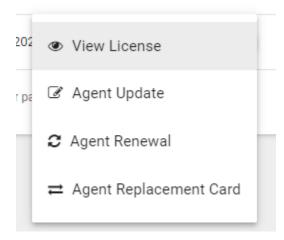

### Actions

The Actions button will provide shortcuts to actions on licenses.

| Licenses            |                      |                |                |                        |                |                     |        | T    |   |
|---------------------|----------------------|----------------|----------------|------------------------|----------------|---------------------|--------|------|---|
| Status<br>Approved, | Deactivated, Expired | ∽ Appli        | ation Type     | ×                      |                |                     | ;      | Ø    | 8 |
|                     | Status               | Application ID | Title          | License Type           | License Number | Expiry Date 🔨       | Acti   | ions |   |
| 0                   | Approved             | 1057           | Nancy Hahlbeck | New Agent Registration | INAC1000002    | 03/03/2022          |        | 9    |   |
|                     |                      |                |                |                        | Page: 1 💌      | Rows per page: 25 💌 | 1-1of1 | <    | > |

Each time the actions icon appears, the choices may be different. In this license dashboard, the actions available are to "view license" and license options.