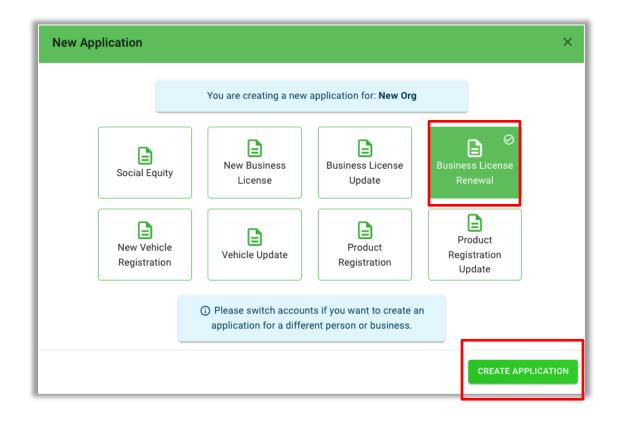

# 9. BUSINESS LICENSE RENEWAL

- Businesses may renew their license by selecting the **Business License Renewal** option.
- The Renewal application is to pay and request issuance of your new annual license; information cannot be changed at this time. If you have updates to your business license information, please use the Business License Update option. If you have any questions about this process, reach out to the agency for more guidance.
- To renew a Business License, Select **Business License Renewal** from the new application page. **Then,** click **Create Application** to start the application.