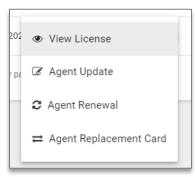

#### 6.3 Download License

New businesses can download an agent's license by clicking on the **Download**License in the Actions tab. Digital licenses can be downloaded only for
Approved applications.

| Approved                  |                               | 0/31/2024                                 | □ EXPIRY DATE<br>06/29/2025 |                            |                | PRINT DIGITAL CARD                       |
|---------------------------|-------------------------------|-------------------------------------------|-----------------------------|----------------------------|----------------|------------------------------------------|
| SOCIAL EQUITY INFORMATION | GENERAL APPLICANT INFORMATION | CANNABIS BUSINESS LOCATION<br>INFORMATION | CONTACTS                    | QUESTIONS AND ATTESTATIONS | DOCUMENTS      | PAYMENTS                                 |
| o you have an approved So | cial Equity Application?: No  |                                           |                             |                            |                |                                          |
| ssociated Agent Licenses  | 3                             |                                           |                             |                            |                |                                          |
|                           |                               |                                           |                             |                            |                | ¢ ≂                                      |
| icense Number             | Applicati                     | on ID                                     | Status                      |                            | * Name         |                                          |
| Expiry Date (start)       | Expiry Da                     | te (end)                                  | i i                         |                            |                |                                          |
| License Number            | Application ID                | Status 个                                  | Name                        | Background check date      | Expiry Date    | Actions                                  |
| INAG10000027              | 14804                         | Approved                                  | Theodia Gillespie           | Dec 31, 2024               | Jun 23, 2026   | =                                        |
| INAC10000020              | 14800                         | Deactivated                               | TOM HANKS                   | Dec 31, 2024               | Jun 29, 2026   | Download License     De-activate License |
| Not Applicable            | 14475                         | Forfeited                                 | Sam H                       | Mar 16, 2025               | Not Applicable |                                          |
| Not Applicable            | 14803                         | Submitted                                 | Maria Lopez                 | May 3, 2025                | Not Applicable | =                                        |
|                           |                               |                                           |                             |                            |                |                                          |

#### 6.4 Deactivate License

• New businesses can deactivate an agent's license by clicking on the **Deactivate License** in the **Actions tab.** Licenses can be deactivated only for Approved applications.

• Once you click **"Deactivate License"**, the business must provide a reason for deactivation in the comment box.

| Deactivat | tion Confirmation                                |  |
|-----------|--------------------------------------------------|--|
|           | Note : You won't be able to reactivate it later. |  |
|           | Reason for Deactivation *                        |  |
|           | CANCEL                                           |  |