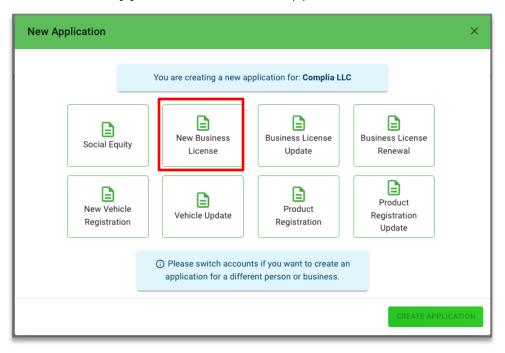

# 4. SUBMIT A NEW APPLICATION FOR NBL

• To start a new application, click the **Create New Application** button from the menu on the left, or from the top right corner of the page:

| Agriculture                      |                                                                           | OHelp CATHY 🌖                      |
|----------------------------------|---------------------------------------------------------------------------|------------------------------------|
| Selected Account:<br>Complia LLC | Applications                                                              |                                    |
| Switch Account 🗸                 | () Info                                                                   | =                                  |
| + CREATE NEW APPLICATION         | No records found.<br>You can start a new application<br>from either place |                                    |
| 📮 🛛 License Dashboard            |                                                                           | Rows per page: 10 		 0−0 of 0 		 > |
| Applications                     |                                                                           |                                    |
| 100 Invoices                     |                                                                           |                                    |
| Account ~                        |                                                                           |                                    |

• Next, choose the application type you'd like to create. Be sure to verify that you are working in the proper account by verifying the information in the blue box. Click **Create Application** to start the application.

• Once the application is created, please complete all required information. Each application contains required data fields, question responses, and document uploads:

| OCIAL EQUITY           | GENERAL<br>APPLICANT<br>INFORMATION | CANNABIS BUSINESS  | CONTACTS | OWNERSHIP & CONTROL | OWNERS<br>SOCIAL EQUITY | EMPLOYEES<br>INFORMATION | EMPLOYEES<br>SOCIAL EQUITY | PARENT<br>COMPANY | DOCUMENTS | QUESTIONS<br>AND<br>ATTESTATIONS | PAYMENTS | REVIEW |
|------------------------|-------------------------------------|--------------------|----------|---------------------|-------------------------|--------------------------|----------------------------|-------------------|-----------|----------------------------------|----------|--------|
| Do you have an<br>OYes | approved Social Eq                  | uity Application?* |          |                     |                         |                          |                            |                   |           |                                  |          |        |
| ) No                   |                                     |                    |          |                     |                         |                          |                            |                   |           |                                  |          |        |
|                        |                                     |                    |          |                     |                         |                          |                            |                   |           |                                  |          |        |
| GANCEL CANCEL          |                                     |                    |          |                     |                         |                          |                            |                   |           |                                  |          |        |