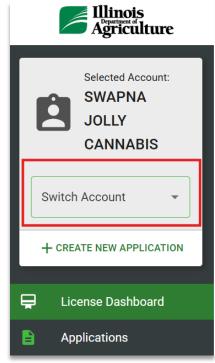

### 6.1 View Associated Agent License List

- New Businesses can see their associated agents in their respective business license dashboards.
- Once you log in, select the business account using the search function.